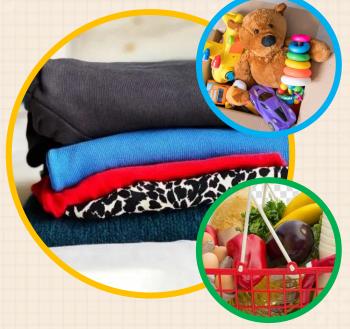

# Donate

Your new and fairly used adult and children's clothes, shoes, groceries, books and toys this holiday season.

### Share ...

More joy and kindness this holiday season by supporting families in need.

Please ensure items are in good condition before donating. Please do not include expired foods, soiled clothes or used undergarments. Thank you.